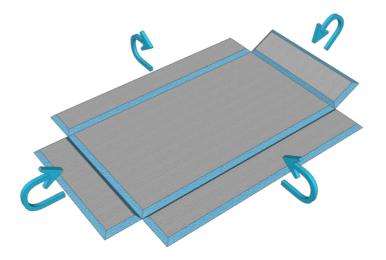

## Please follow these steps:

- **1.** Ensure that both the work area and the framing surface are free from dust for optimal adhesion.
- 2. Assemble the niche by folding it and bonding with a non-solvent based adhesive.