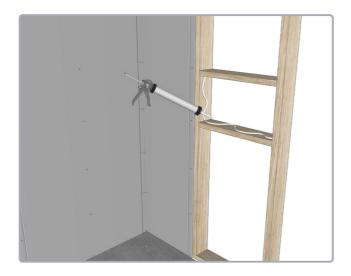

**3.** Spread a continuous bead of a non-solvent based adhesive along the surrounding framework and fit it to the wall cavity.

**4.** Ensure the niche is aligned with precision, and double-check that it is completely level. If needed, secure it in place with screws.