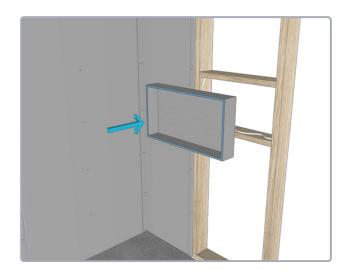

**3.** Spread a continuous bead of a non-solvent based adhesive along the surrounding framework and fit it to the wall cavity.

**4.** Ensure the niche is aligned with precision, and double-check that it is completely level. If needed, secure it in place with screws.