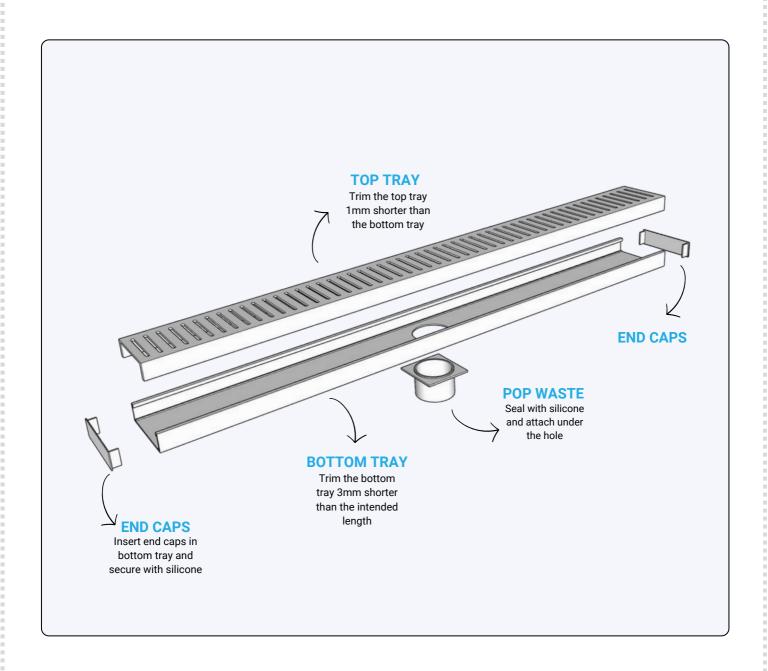

## Please follow these steps:

**1.** Trim the bottom tray 3mm shorter than the intended length to accommodate the installation of end caps.

- 2. Trim the top tray 1mm shorter than the bottom tray to facilitate a smooth insertion of the top tray for a neat and snug fit.
- **3.** Utilize an appropriately sized hole saw for your pop waste and bore the hole in the necessary location to match up with the floor waste pipe along the surrounding framework and fit it to the wall cavity.
- **4.** Place the end caps into the bottom tray and fasten them in position by applying a layer of silicone adhesive to the tray's exterior.
- **5.** Run a line of silicone adhesive around the pop waste's rim and affix it beneath the bottom tray where you drilled the hole.